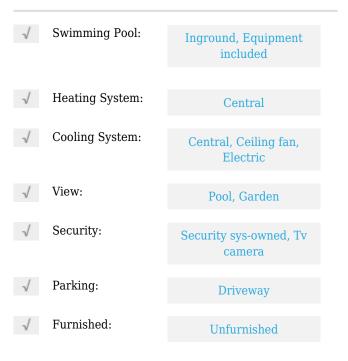

# Single family

1,632 Sqft - 4386 Bamboo Drive, Palm Beach Gardens, Florida 33410





#### **Basic Details**

| Property Type:  | Α             |  |
|-----------------|---------------|--|
| Listing Type:   | Single family |  |
| Listing ID:     | RX-10834530   |  |
| Price:          | \$499,990     |  |
| Bedrooms:       | 4             |  |
| Bathrooms:      | 2             |  |
| Square Footage: | 1,632 Sqft    |  |
| Year Built:     | 1961          |  |
|                 |               |  |

#### Features



### Address Map

| Country:       | US                    |
|----------------|-----------------------|
| State:         | FL                    |
| County:        | Palm Beach            |
| City:          | Palm Beach<br>Gardens |
| Zipcode:       | 33410                 |
| Street:        | Bamboo                |
| Street Number: | 4386                  |
| Longitude:     | W81° 53' 44.1''       |

#### Latitude:

N26° 48' 40.2"

## Agent Info



Bill Gould  $\mathscr{P}$  http://www.exclusivebetatest.com

**561-745-2780** 

**561-379-3141** 

**2** 561-745-2781

🖾 Bill@ExclusiveCommunities.com

⊠ Gould@WilliamGould.com