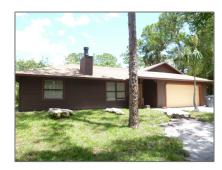

Single family 2,562 Sqft - 6196 Ellis Lane, Loxahatchee, Florida 33470

#### Basic Details

| Property Type:  | A             |  |
|-----------------|---------------|--|
| Listing Type:   | Single family |  |
| Listing ID:     | RX-10811883   |  |
| Price:          | \$875,000     |  |
| Bedrooms:       | 3             |  |
| Bathrooms:      | 2             |  |
| Square Footage: | 2,562 Sqft    |  |
| Year Built:     | 1985          |  |