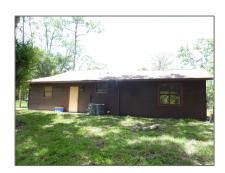

Single family 2,562 Sqft - 6196 Ellis Lane, Loxahatchee, Florida 33470

#### Basic Details

| Property Type:  | A             |  |
|-----------------|---------------|--|
| Listing Type:   | Single family |  |
| Listing ID:     | RX-10811883   |  |
| Price:          | \$875,000     |  |
| Bedrooms:       | 3             |  |
| Bathrooms:      | 2             |  |
| Square Footage: | 2,562 Sqft    |  |
| Year Built:     | 1985          |  |