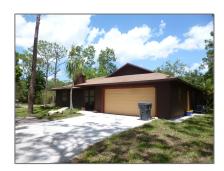

Single family 2,562 Sqft - 6196 Ellis Lane, Loxahatchee, Florida 33470

#### Basic Details

| Property Type:  | A             |  |
|-----------------|---------------|--|
| Listing Type:   | Single family |  |
| Listing ID:     | RX-10811883   |  |
| Price:          | \$875,000     |  |
| Bedrooms:       | 3             |  |
| Bathrooms:      | 2             |  |
| Square Footage: | 2,562 Sqft    |  |
| Year Built:     | 1985          |  |