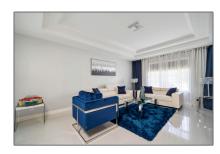

Single family 3,099 Sqft - 13766 Callington Drive, Wellington, Florida 33414









## Basic Details

| Property Type:  | F             |  |
|-----------------|---------------|--|
| Listing Type:   | Single family |  |
| Listing ID:     | RX-10834268   |  |
| Price:          | \$15,000      |  |
| Bedrooms:       | 4             |  |
| Bathrooms:      | 2             |  |
| Square Footage: | 3,099 Sqft    |  |
| Year Built:     | 2001          |  |

## Features

| $\sqrt{}$ | Heating System: | Central                      |
|-----------|-----------------|------------------------------|
| $\sqrt{}$ | Cooling System: | Central                      |
| $\sqrt{}$ | View:           | Pool                         |
| $\sqrt{}$ | Parking:        | 2+ spaces, Garage - attached |

# Address Map

| Country:       | US         |
|----------------|------------|
| State:         |