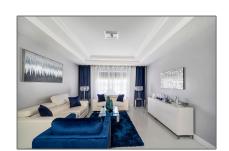

Single family 3,099 Sqft - 13766 Callington Drive, Wellington, Florida 33414









## Basic Details

| Property Type:  | F             |  |
|-----------------|---------------|--|
| Listing Type:   | Single family |  |
| Listing ID:     | RX-10834268   |  |
| Price:          | \$15,000      |  |
| Bedrooms:       | 4             |  |
| Bathrooms:      | 2             |  |
| Square Footage: | 3,099 Sqft    |  |
| Year Built:     | 2001          |  |

## Features

| $\sqrt{}$ | Heating System: | Central                      |
|-----------|-----------------|------------------------------|
| $\sqrt{}$ | Cooling System: | Central                      |
| $\sqrt{}$ | View:           | Pool                         |
| $\sqrt{}$ | Parking:        | 2+ spaces, Garage - attached |

# Address Map

| Country:       | US         |
|----------------|------------|
| State:         | F