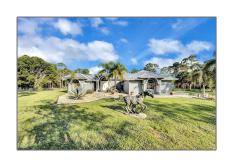

Single family 4,531 Sqft - 2558 Palm Deer Drive, Loxahatchee, Florida 33470

#### Basic Details

| Property Type:  | F             |  |
|-----------------|---------------|--|
| Listing Type:   | Single family |  |
| Listing ID:     | RX-10834009   |  |
| Price:          | \$19,500      |  |
| Bedrooms:       | 3             |  |
| Bathrooms:      | 2             |  |
| Square Footage: | 4,531 Sqft    |  |
| Year Built:     | 2000          |  |