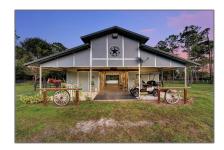

Single family 4,531 Sqft - 2558 Palm Deer Drive, Loxahatchee, Florida 33470

#### Basic Details

| Property Type:  | F             |  |
|-----------------|---------------|--|
| Listing Type:   | Single family |  |
| Listing ID:     | RX-10834009   |  |
| Price:          | \$19,500      |  |
| Bedrooms:       | 3             |  |
| Bathrooms:      | 2             |  |
| Square Footage: | 4,531 Sqft    |  |
| Year Built:     | 2000          |  |