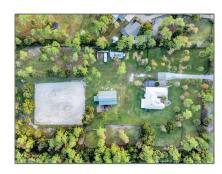

Single family 4,531 Sqft - 2558 Palm Deer Drive, Loxahatchee, Florida 33470

#### Basic Details

| Property Type:  | F             |  |
|-----------------|---------------|--|
| Listing Type:   | Single family |  |
| Listing ID:     | RX-10834009   |  |
| Price:          | \$19,500      |  |
| Bedrooms:       | 3             |  |
| Bathrooms:      | 2             |  |
| Square Footage: | 4,531 Sqft    |  |
| Year Built:     | 2000          |  |

## Address Map

| US          |
|-------------|
| FL          |
| Palm Beach  |
| Loxahatchee |
| 33470       |
| Palm Deer   |
| 2558        |
| E0° 0' 0''  |
| N0° 0' 0''  |
|             |