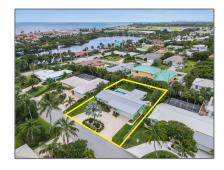

Single family 2,532 Sqft - 420 Sunset Way, Juno Beach, Florida 33408

## Address Map

| Country:       | US              |  |
|----------------|-----------------|--|
| State:         | FL              |  |
| County:        | Palm Beach      |  |
| City:          | Juno Beach      |  |
| Zipcode:       | 33408           |  |
| Street:        | Sunset          |  |
| Street Number: | 420             |  |
| Longitude:     | W81° 56' 46.9'' |  |
| Latitude:      | N26° 52' 15.1"  |  |
|                |                 |  |