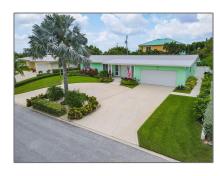

Single family 2,532 Sqft - 420 Sunset Way, Juno Beach, Florida 33408

### Features

| √ Heating System: | Central                                                      |
|-------------------|--------------------------------------------------------------|
| √ Cooling System: | Central, Electric                                            |
| √ View:           | Pool                                                         |
| √ Parking:        | 2+ spaces, Garage -<br>attached, Driveway,<br>Circular drive |