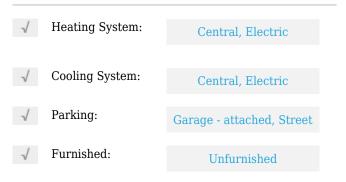

# Townhouse

1,717 Sqft - 2133 Jamieson Drive, Port Saint Lucie, Florida 34952









### Basic **Details**

| Property Type:  | Α           |  |
|-----------------|-------------|--|
| Listing Type:   | Townhouse   |  |
| Listing ID:     | RX-10832939 |  |
| Price:          | \$269,500   |  |
| Bedrooms:       | 3           |  |
| Bathrooms:      | 2.1         |  |
| Half Bathrooms: | 1           |  |
| Square Footage: | 1,717 Sqft  |  |
| Year Built:     | 2006        |  |

#### Features



#### Address Map

| Country: | US               |
|----------|------------------|
| State:   | FL               |
| County:  | St. Lucie        |
| City:    | Port Saint Lucie |
| Zipcode: | 34952            |

| Street:        | Jamieson        |
|----------------|-----------------|
| Street Number: | 2133            |
| Longitude:     | W81° 42' 51.1'' |
| Latitude:      | N27° 17' 6.8''  |

## Agent Info



Bill Gould Attp://www.exclusivebetatest.com 561-745-2780 561-379-3141 561-745-2781 Bill@ExclusiveCommunities.com Gould@WilliamGould.com