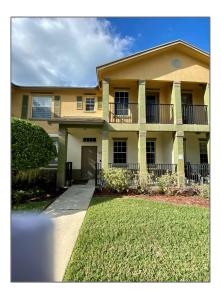

# Townhouse

1,717 Sqft - 2133 Jamieson Drive, Port Saint Lucie, Florida 34952









### Basic **Details**

| Property Type:  | Α           |  |
|-----------------|-------------|--|
| Listing Type:   | Townhouse   |  |
| Listing ID:     | RX-10832939 |  |
| Price:          | \$269,500   |  |
| Bedrooms:       | 3           |  |
| Bathrooms:      | 2.1         |  |
| Half Bathrooms: | 1           |  |
| Square Footage: | 1,717 Sqft  |  |
| Year Built:     | 2006        |  |

#### Features



#### Address Map

| Country: | US               |
|----------|------------------|
| State:   | FL               |
| County:  | St. Lucie        |
| City:    | Port Saint Lucie |
| Zipcode: | 34952            |

| Street:        | Jamieson        |
|----------------|-----------------|
| Street Number: | 2133            |
| Longitude:     | W81° 42' 51.1'' |
| Latitude:      | N27°