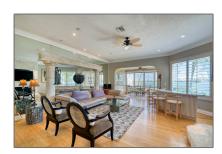

#### Basic Details

| Property Type:  | F           |  |
|-----------------|-------------|--|
| Listing Type:   | Townhouse   |  |
| Listing ID:     | RX-10832954 |  |
| Price:          | \$8,500     |  |
| Bedrooms:       | 3           |  |
| Bathrooms:      | 2.1         |  |
| Half Bathrooms: | 1           |  |
| Square Footage: | 2,102 Sqft  |  |
| Year Built:     | 1985        |  |