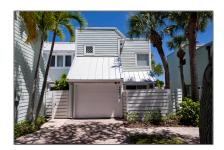

# Townhouse

2,102 Sqft - 19970 Scrimshaw Way, Jupiter, Florida 33469









#### Basic Details

| Property Type:  | F           |  |
|-----------------|-------------|--|
| Listing Type:   | Townhouse   |  |
| Listing ID:     | RX-10832954 |  |
| Price:          | \$8,500     |  |
| Bedrooms:       | 3           |  |
| Bathrooms:      | 2.1         |  |
| Half Bathrooms: | 1           |  |
| Square Footage: | 2,102 Sqft  |  |
| Year Built:     | 1985        |  |

### Address Map

| Country:       | US              |
|----------------|-----------------|
| State:         | FL              |
| County:        | Palm Beach      |
| City:          | Jupiter         |
| Zipcode:       | 33469           |
| Street:        | Scrimshaw       |
| Street Number: | 19970           |
| Longitude:     | W81° 54' 48.3'' |
| Latitude:      | N26° 58' 11.8'' |
|                |