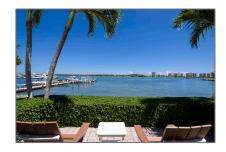

#### Features

| √ Heating System: | Central                        |
|-------------------|--------------------------------|
| ✓ Cooling System: | Central                        |
| √ View:           | Intracoastal, Bay              |
| √ Parking:        | Garage - attached,<br>Assigned |