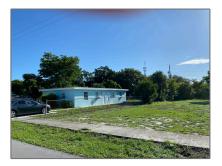

# Duplex

1,200 Sqft - 39 6th Avenue, Delray Beach, Florida 33444









### **Basic Details**

| Property Type:  | В           |  |
|-----------------|-------------|--|
| Listing Type:   | Duplex      |  |
| Listing ID:     | RX-10832968 |  |
| Price:          | \$1,300,000 |  |
| Square Footage: | 1,200 Sqft  |  |
| Year Built:     | 1957        |  |

#### Features



#### Address Map

| Country:       | US                  |  |
|----------------|---------------------|--|
| State:         | FL                  |  |
| County:        | Palm Beach          |  |
| City:          | <b>Delray Beach</b> |  |
| Zipcode:       | 33444               |  |
| Street:        | 6th                 |  |
| Street Number: | 39                  |  |
| Longitude:     | W81° 55' 16''       |  |

#### Latitude:

N26° 27' 46.8''

## Agent Info



Bill Gould

 $\mathscr{P}$  h