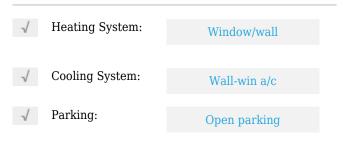

# Duplex

1,200 Sqft - 39 6th Avenue, Delray Beach, Florida 33444









### **Basic Details**

| Property Type:  | В           |  |
|-----------------|-------------|--|
| Listing Type:   | Duplex      |  |
| Listing ID:     | RX-10832968 |  |
| Price:          | \$1,300,000 |  |
| Square Footage: | 1,200 Sqft  |  |
| Year Built:     | 1957        |  |

#### Features



#### Address Map

| Country:       | US                  |  |
|----------------|---------------------|--|
| State:         | FL                  |  |
| County:        | Palm Beach          |  |
| City:          | <b>Delray Beach</b> |  |
| Zipcode:       | 33444               |  |
| Street:        | 6th                 |  |
| Street Number: | 39                  |  |
| Longitude:     | W81° 55' 16''       |  |

#### Latitude:

N26° 27' 46.8''

## Agent Info



Bill Gould

 $\mathscr{P}$  http://www.exclusivebetatest.com

**561-745-2780** 

🕿 561-379-3141

361-745-2781

📨 Bill@ExclusiveCommunities.com

⊠ Gould@WilliamGould.com