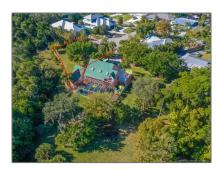

# Single family

2,943 Sqft - 521 Marion Court, Palm City, Florida 34990

## Address Map

| Country:       | US              |
|----------------|-----------------|
| State:         | FL              |
| County:        | Martin          |
| City:          | Palm City       |
| Zipcode:       | 34990           |
| Street:        | Marion          |
| Street Number: | 521             |
| Longitude:     | W81° 43' 35.2"  |
| Latitude:      | N27° 11' 52.4'' |