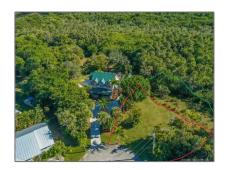

# Single family

2,943 Sqft - 521 Marion Court, Palm City, Florida 34990

## Address Map

| Country:       | US              |
|----------------|-----------------|
| State:         | FL              |
| County:        | Martin          |
| City:          | Palm City       |
| Zipcode:       | 34990           |
| Street:        | Marion          |
| Street Number: | 521             |
| Longitude:     | W81° 43' 35.2"  |
| Latitude:      | N27° 11' 52.4'' |