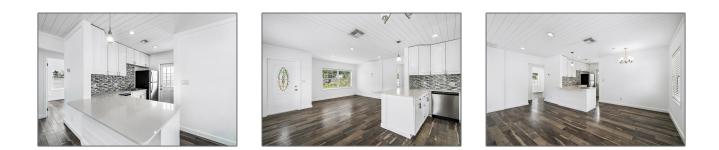

# Single family

900 Sqft - 4615 Garden Avenue, West Palm Beach, Florida 33405





#### Basic **Details**

| Property Type:  | Α             |  |
|-----------------|---------------|--|
| Listing Type:   | Single family |  |
| Listing ID:     | RX-10831719   |  |
| Price:          | \$415,000     |  |
| Bedrooms:       | 2             |  |
| Bathrooms:      | 1             |  |
| Square Footage: | 900 Sqft      |  |
| Year Built:     | 1949          |  |

#### Features

| <br>Heating System: | Central, Electric                 |
|---------------------|-----------------------------------|
| <br>Cooling System: | Central, Ceiling fan,<br>Electric |
| <br>Parking:        | Open                              |
| <br>Furnished:      | Unfurnished                       |

### Address Map

| Country:       | US              |
|----------------|-----------------|
| State: