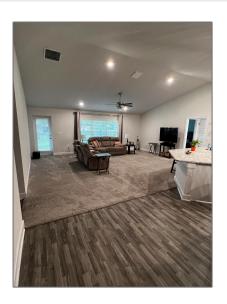

# Single family

2,275 Sqft - 765 Eastlake Street, Port Saint Lucie, Florida 34983

### Basic Details

| Property Type:  | A             |  |
|-----------------|---------------|--|
| Listing Type:   | Single family |  |
| Listing ID:     | RX-10831670   |  |
| Price:          | \$405,000     |  |
| Bedrooms:       | 3             |  |
| Bathrooms:      | 2             |  |
| Square Footage: | 2,275 Sqft    |  |
| Year Built:     | 2020          |  |