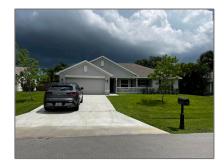

# Single family

2,275 Sqft - 765 Eastlake Street, Port Saint Lucie, Florida 34983

### Basic Details

| Property Type:  | A             |  |
|-----------------|---------------|--|
| Listing Type:   | Single family |  |
| Listing ID:     | RX-10831670   |  |
| Price:          | \$405,000     |  |
| Bedrooms:       | 3             |  |
| Bathrooms:      | 2             |  |
| Square Footage: | 2,275 Sqft    |  |
| Year Built:     | 2020          |  |