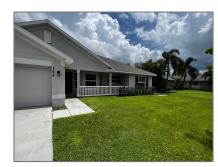

# Single family

2,275 Sqft - 765 Eastlake Street, Port Saint Lucie, Florida 34983

### Basic Details

| Property Type:  | A             |  |
|-----------------|---------------|--|
| Listing Type:   | Single family |  |
| Listing ID:     | RX-10831670   |  |
| Price:          | \$405,000     |  |
| Bedrooms:       | 3             |  |
| Bathrooms:      | 2             |  |
| Square Footage: | 2,275 Sqft    |  |
| Year Built:     | 2020          |  |