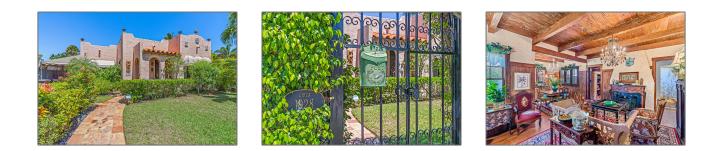

Single family 1,408 Sqft - 225 Lakeland Drive, West Palm Beach, Florida 33405





### Basic **Details**

| Property Type:  | Α             |  |
|-----------------|---------------|--|
| Listing Type:   | Single family |  |
| Listing ID:     | RX-10830535   |  |
| Price:          | \$1,199,000   |  |
| Bedrooms:       | 3             |  |
| Bathrooms:      | 2             |  |
| Square Footage: | 1,408 Sqft    |  |
| Year Built:     | 1928          |  |

#### Features

| <br>Heating System: | Central     |
|---------------------|-------------|
| <br>Cooling System: | Central     |
| <br>Furnished:      | Unfurnished |

## Address Map

| Country:       | US              |  |
|----------------|-----------------|--|
| State:         | FL              |  |
| County:        | Palm Beach      |  |
| City:          | West Palm Beach |  |
| Zipcode:       | 33405           |  |