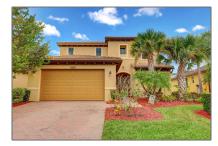

# Single family

3,492 Sqft - 11316 Barton Way, Port Saint Lucie, Florida 34987

#### **Basic Details**

| Property Type:  | Α             |  |
|-----------------|---------------|--|
| Listing Type:   | Single family |  |
| Listing ID:     | RX-10830573   |  |
| Price:          | \$525,000     |  |
| Bedrooms:       | 3             |  |
| Bathrooms:      | 2.1           |  |
| Half Bathrooms: | 1             |  |
| Square Footage: | 3,492 Sqft    |  |
| Year Built:     | 2014          |  |