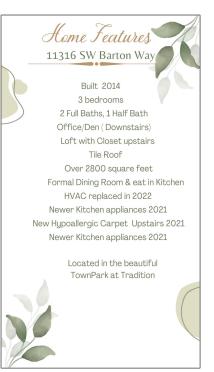

# Single family

3,492 Sqft - 11316 Barton Way, Port Saint Lucie, Florida 34987

#### **Basic Details**

| Property Type:  | Α             |  |
|-----------------|---------------|--|
| Listing Type:   | Single family |  |
| Listing ID:     | RX-10830573   |  |
| Price:          | \$525,000     |  |
| Bedrooms:       | 3             |  |
| Bathrooms:      | 2.1           |  |
| Half Bathrooms: | 1             |  |
| Square Footage: | 3,492 Sqft    |  |
| Year Built:     | 2014          |  |

### Features

| $\checkmark$ | Heating System: | Central, Electric                                                  |
|--------------|-----------------|--------------------------------------------------------------------|
| $\checkmark$ | Cooling System: | Central, Ceiling fan,<br>Electric                                  |
|              | View:           | Garden, Preserve                                                   |
|              | Security:       | Burglar alarm, Gate -<br>manned                                    |
|              | Parking:        | 2+ spaces, Garage -<br>attached, Driveway,<br>Vehicle restrictions |
| $\checkmark$ | Furnished:      | Furniture negotiable                                               |