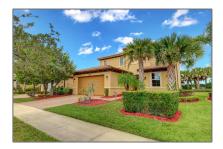

# Single family

3,492 Sqft - 11316 Barton Way, Port Saint Lucie, Florida 34987

#### **Basic Details**

| Property Type:  | Α             |  |
|-----------------|---------------|--|
| Listing Type:   | Single family |  |
| Listing ID:     | RX-10830573   |  |
| Price:          | \$525,000     |  |
| Bedrooms:       | 3             |  |
| Bathrooms:      | 2.1           |  |
| Half Bathrooms: | 1             |  |
| Square Footage: | 3,492 Sqft    |  |
| Year Built:     | 2014          |  |