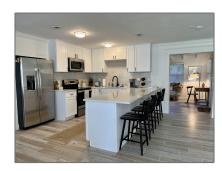

# Single family

1,516 Sqft - 558 Ivy Avenue, Palm Beach Gardens, Florida 33410

#### Basic Details

| Property Type:  | F             |  |
|-----------------|---------------|--|
| Listing Type:   | Single family |  |
| Listing ID:     | RX-10828843   |  |
| Price:          | \$5,000       |  |
| Bedrooms:       | 3             |  |
| Bathrooms:      | 2             |  |
| Square Footage: | 1,516 Sqft    |  |
| Year Built:     | 1965          |  |