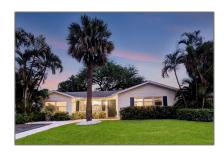

# Single family

1,516 Sqft - 558 Ivy Avenue, Palm Beach Gardens, Florida 33410

#### Basic Details

| Property Type:  | F             |  |
|-----------------|---------------|--|
| Listing Type:   | Single family |  |
| Listing ID:     | RX-10828843   |  |
| Price:          | \$5,000       |  |
| Bedrooms:       | 3             |  |
| Bathrooms:      | 2             |  |
| Square Footage: | 1,516 Sqft    |  |
| Year Built:     | 1965          |  |