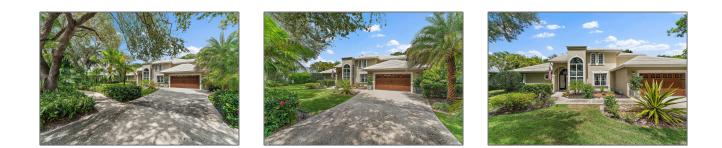

Single family 3,720 Sqft - 19115 Coral Reef Lane, Jupiter, Florida 33458

### Features

| Property Type:  | F             |  |
|-----------------|---------------|--|
| Listing Type:   | Single family |  |
| Listing ID:     | RX-10828538   |  |
| Price:          | \$12,000      |  |
| Bedrooms:       | 3             |  |
| Bathrooms:      | 3             |  |
| Square Footage: | 3,720 Sqft    |  |
| Year Built:     | 1992          |  |