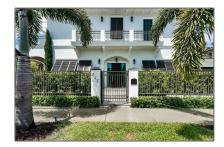

Single family 3,744 Sqft - 245 Greymon Drive, West Palm Beach, Florida 33405

#### Basic Details

| Property Type:  | A             |  |
|-----------------|---------------|--|
| Listing Type:   | Single family |  |
| Listing ID:     | RX-10828335   |  |
| Price:          | \$4,999,500   |  |
| Bedrooms:       | 3             |  |
| Bathrooms:      | 3.1           |  |
| Half Bathrooms: | 1             |  |
| Square Footage: | 3,744 Sqft    |  |
| Year Built:     | 2021          |  |