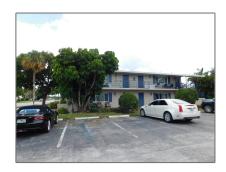

# Quad plex

3,416 Sqft - 817 Lighthouse Drive A, B, C, D, North Palm Beach, Florida 33408

#### **Basic Details**

Property Type: B

Listing Type: Quad plex

Listing ID: RX-10827764

Price: \$800,000

Square Footage: 3,416 Sqft

Year Built: 1961