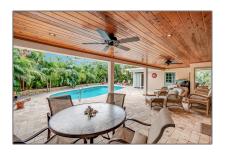

### Features

| <br>Heating System: | Central, Electric |
|---------------------|-------------------|
| <br>Cooling System: | Central, Electric |
| <br>View:           | Pool, Garden      |
| <br>Parking:        | 2+ spaces, Street |