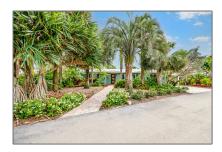

Single family 2,383 Sqft - 440 Jupiter Lane, Juno Beach, Florida 33408









#### Basic **Details**

| Property Type:  | F             |  |
|-----------------|---------------|--|
| Listing Type:   | Single family |  |
| Listing ID:     | RX-10827593   |  |
| Price:          | \$7,000       |  |
| Bedrooms:       | 3             |  |
| Bathrooms:      | 2             |  |
| Square Footage: | 2,383 Sqft    |  |
| Year Built:     | 1956          |  |

### Features

| <br>Heating System: | Central, Electric |
|---------------------|-------------------|
| <br>Cooling System: | Central, Electric |
| <br>View:           | Pool, Garden      |
| <br>Parking:        | 2+ spaces, Street |

## Address Map

| Country:       | US              |  |
|----------------|-----------------|--|
| State:         | FL              |  |
| County:        | Palm Beach      |  |
| City: