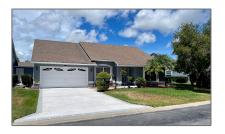

Single family 2,411 Sqft - 1073 Tuscany Drive, Port Saint Lucie, Florida 34986

#### Basic **Details**

| Property Type:  | Α             |  |
|-----------------|---------------|--|
| Listing Type:   | Single family |  |
| Listing ID:     | RX-10825965   |  |
| Price:          | \$349,999     |  |
| Bedrooms:       | 2             |  |
| Bathrooms:      | 2             |  |
| Square Footage: | 2,411 Sqft    |  |
| Year Built:     | 1994          |  |
|                 |               |  |