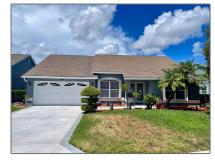

Single family 2,411 Sqft - 1073 Tuscany Drive, Port Saint Lucie, Florida 34986

#### Basic **Details**

| Property Type:  | Α             |  |
|-----------------|---------------|--|
| Listing Type:   | Single family |  |
| Listing ID:     | RX-10825965   |  |
| Price:          | \$349,999     |  |
| Bedrooms:       | 2             |  |
| Bathrooms:      | 2             |  |
| Square Footage: | 2,411 Sqft    |  |
| Year Built:     | 1994          |  |
|                 |               |  |