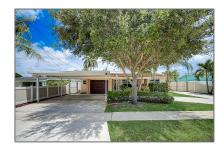

Single family 1,369 Sqft - 4460 34th Drive, Fort Lauderdale, Florida 33312

## Basic Details

| Property Type:  | A             |  |
|-----------------|---------------|--|
| Listing Type:   | Single family |  |
| Listing ID:     | RX-10826993   |  |
| Price:          | \$776,000     |  |
| Bedrooms:       | 3             |  |
| Bathrooms:      | 2             |  |
| Square Footage: | 1,369 Sqft    |  |
| Year Built:     | 1957          |  |