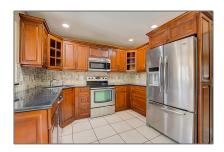

Single family 1,369 Sqft - 4460 34th Drive, Fort Lauderdale, Florida 33312

## Basic Details

| Property Type:  | A             |  |
|-----------------|---------------|--|
| Listing Type:   | Single family |  |
| Listing ID:     | RX-10826993   |  |
| Price:          | \$776,000     |  |
| Bedrooms:       | 3             |  |
| Bathrooms:      | 2             |  |
| Square Footage: | 1,369 Sqft    |  |
| Year Built:     | 1957          |  |