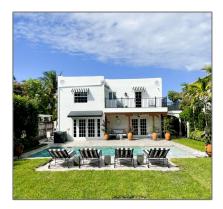

# Single family

2,902 Sqft - 242 Cortez Road, West Palm Beach, Florida 33405

#### **Basic Details**

Property Type: F
Listing Type: Single family

Listing ID: **RX-10826973** 

Price: \$30,000

Bedrooms: 4

Bathrooms: 2.1

Half Bathrooms: 1

Square Footage: 2,902 Sqft

Year Built: 1931