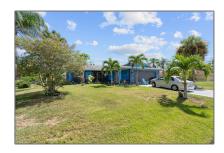

## Single family

2,141 Sqft - 1380 Janette Avenue, Port Saint Lucie, Florida 34953

#### Property Type: A Listing Type: Single family Listing ID: RX-10825673 \$325,000 Price: Bedrooms: 2 Bathrooms: 2 2,141 Sqft Square Footage: Year Built: **1987**

### **Features**

| $\sqrt{}$ | Heating System: | Central                                                         |
|-----------|-----------------|-----------------------------------------------------------------|
| $\sqrt{}$ | Cooling System: | Central                                                         |
| $\sqrt{}$ | View:           | Pond                                                            |
| $\sqrt{}$ | Parking:        | 2+ spaces, Garage -<br>attached, Driveway,<br>Garage - building |
| $\sqrt{}$ | Furnished:      | Unfurnished                                                     |