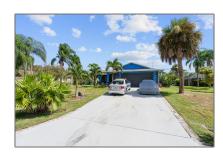

## Single family

2,141 Sqft - 1380 Janette Avenue, Port Saint Lucie, Florida 34953

#### Property Type: A Listing Type: Single family Listing ID: RX-10825673 \$325,000 Price: Bedrooms: 2 Bathrooms: 2 2,141 Sqft Square Footage: Year Built: **1987**

### **Features**

| $\sqrt{}$ | Heating System: | Central                                                         |
|-----------|-----------------|-----------------------------------------------------------------|
| $\sqrt{}$ | Cooling System: | Central                                                         |
| $\sqrt{}$ | View:           | Pond                                                            |
| $\sqrt{}$ | Parking:        | 2+ spaces, Garage -<br>attached, Driveway,<br>Garage - building |
| $\sqrt{}$ | Furnished:      | Unfurnished                                                     |