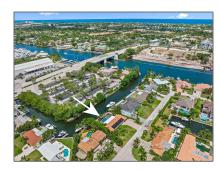

# Single family

2,628 Sqft - 23 Teach Road, Palm Beach Gardens, Florida 33410

### Features

| $\sqrt{}$ | Swimming Pool:  | Screened                              |
|-----------|-----------------|---------------------------------------|
| $\sqrt{}$ | Heating System: | Central                               |
| $\sqrt{}$ | Cooling System: | Central, Ceiling fan                  |
| $\sqrt{}$ | View:           | Pool, Canal, Intracoastal             |
| $\sqrt{}$ | Parking:        | Garage - attached,<br>Driveway, Guest |
| $\sqrt{}$ | Furnished:      | Unfurnished                           |

## Address Map

| State: FL  County: Palm Beach City: Palm Beach Gardens  Zipcode: 33410  Street: Teach  Street Number: 23  Longitude: W81° 55' 54.7''  Latitude: N26° 50' 35.7'' | Country:       | US              |  |
|-----------------------------------------------------------------------------------------------------------------------------------------------------------------|----------------|-----------------|--|
| City:  Palm Beach Gardens  Zipcode:  33410  Street:  Teach  Street Number:  23  Longitude:  W81° 55' 54.7''                                                     | State:         | FL              |  |
| Gardens Zipcode: 33410 Street: Teach Street Number: 23 Longitude: W81° 55' 54.7"                                                                                | County:        | Palm Beach      |  |
| Street: Teach  Street Number: 23  Longitude: W81° 55' 54.7"                                                                                                     | City:          |                 |  |
| Street Number: 23 Longitude: W81° 55' 54.7''                                                                                                                    | Zipcode:       | 33410           |  |
| Longitude: <b>W81° 55' 54.7''</b>                                                                                                                               | Street:        | Teach           |  |
| 3                                                                                                                                                               | Street Number: | 23              |  |
| Latitude: <b>N26° 50' 35.7''</b>                                                                                                                                | Longitude:     | W81° 55' 54.7'' |  |
|                                                                                                                                                                 | Latitude:      | N26° 50' 35.7'' |  |