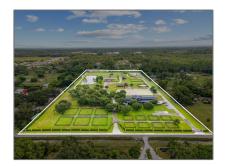

Single family
16,169 Sqft - 2444 B Road, Loxahatchee Groves,
Florida 33470

### Basic Details

| Property Type:  | Α             |  |
|-----------------|---------------|--|
| Listing Type:   | Single family |  |
| Listing ID:     | RX-10825004   |  |
| Price:          | \$7,750,000   |  |
| Bedrooms:       | 4             |  |
| Bathrooms:      | 4.2           |  |
| Half Bathrooms: | 2             |  |
| Square Footage: | 16,169 Sqft   |  |
| Year Built:     | 1998          |  |