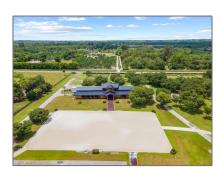

Single family
16,169 Sqft - 2444 B Road, Loxahatchee Groves,
Florida 33470

### Basic Details

| Property Type:  | Α             |  |
|-----------------|---------------|--|
| Listing Type:   | Single family |  |
| Listing ID:     | RX-10825004   |  |
| Price:          | \$7,750,000   |  |
| Bedrooms:       | 4             |  |
| Bathrooms:      | 4.2           |  |
| Half Bathrooms: | 2             |  |
| Square Footage: | 16,169 Sqft   |  |
| Year Built:     | 1998          |  |