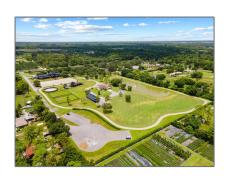

Single family
16,169 Sqft - 2444 B Road, Loxahatchee Groves,
Florida 33470

### Basic Details

| Property Type:  | Α             |  |
|-----------------|---------------|--|
| Listing Type:   | Single family |  |
| Listing ID:     | RX-10825004   |  |
| Price:          | \$7,750,000   |  |
| Bedrooms:       | 4             |  |
| Bathrooms:      | 4.2           |  |
| Half Bathrooms: | 2             |  |
| Square Footage: | 16,169 Sqft   |  |
| Year Built:     | 1998          |  |