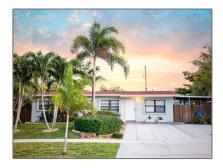

Single family
1,653 Sqft - 916 Drew Street, Lantana, Florida
33462

## Basic Details

| Property Type:  | F             |  |
|-----------------|---------------|--|
| Listing Type:   | Single family |  |
| Listing ID:     | RX-10824769   |  |
| Price:          | \$3,900       |  |
| Bedrooms:       | 3             |  |
| Bathrooms:      | 2             |  |
| Square Footage: | 1,653 Sqft    |  |
| Year Built:     | 1958          |  |