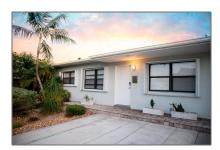

Single family
1,653 Sqft - 916 Drew Street, Lantana, Florida
33462

## Basic Details

| Property Type:  | F             |  |
|-----------------|---------------|--|
| Listing Type:   | Single family |  |
| Listing ID:     | RX-10824769   |  |
| Price:          | \$3,900       |  |
| Bedrooms:       | 3             |  |
| Bathrooms:      | 2             |  |
| Square Footage: | 1,653 Sqft    |  |
| Year Built:     | 1958          |  |