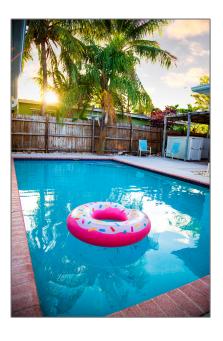

Single family
1,653 Sqft - 916 Drew Street, Lantana, Florida
33462

## Basic Details

| Property Type:  | F             |  |
|-----------------|---------------|--|
| Listing Type:   | Single family |  |
| Listing ID:     | RX-10824769   |  |
| Price:          | \$3,900       |  |
| Bedrooms:       | 3             |  |
| Bathrooms:      | 2             |  |
| Square Footage: | 1,653 Sqft    |  |
| Year Built:     | 1958          |  |