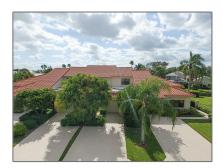

# Townhouse

2,309 Sqft - 886 Windermere Way, Palm Beach Gardens, Florida 33418

### Basic Details

| Property Type:  | F           |  |
|-----------------|-------------|--|
| Listing Type:   | Townhouse   |  |
| Listing ID:     | RX-10824772 |  |
| Price:          | \$7,500     |  |
| Bedrooms:       | 3           |  |
| Bathrooms:      | 2.1         |  |
| Half Bathrooms: | 1           |  |
| Square Footage: | 2,309 Sqft  |  |
| Year Built:     | 1986        |  |