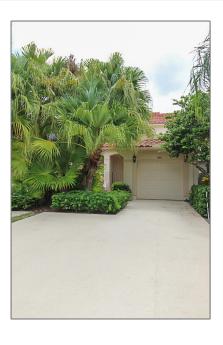

# Townhouse

2,309 Sqft - 886 Windermere Way, Palm Beach Gardens, Florida 33418

### Basic Details

| Property Type:  | F           |  |
|-----------------|-------------|--|
| Listing Type:   | Townhouse   |  |
| Listing ID:     | RX-10824772 |  |
| Price:          | \$7,500     |  |
| Bedrooms:       | 3           |  |
| Bathrooms:      | 2.1         |  |
| Half Bathrooms: | 1           |  |
| Square Footage: | 2,309 Sqft  |  |
| Year Built:     | 1986        |  |