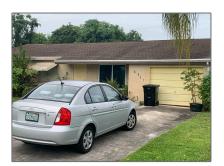

Single family 2,044 Sqft - 2317 Shelter Drive, Port Saint Lucie, Florida 34952





### Basic **Details**

| Property Type:  | Α             |  |
|-----------------|---------------|--|
| Listing Type:   | Single family |  |
| Listing ID:     | RX-10824210   |  |
| Price:          | \$295,000     |  |
| Bedrooms:       | 2             |  |
| Bathrooms:      | 2             |  |
| Square Footage: | 2,044 Sqft    |  |
| Year Built:     | 1978          |  |

#### Features

| <br>Heating System: | Central, Electric |
|---------------------|-------------------|
| <br>Cooling System: | Central, Electric |
| <br>Parking:        | Driveway          |
| <br>Furnished:      | Unfurnished       |

## Address Map

| Country:       | US               |
|----------------|------------------|
| State:         | FL               |
| County:        | St. Lucie        |
| City:          |