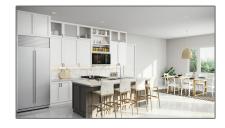

# Single family

3,505 Sqft - 5631 Royal Palm Beach Boulevard, Loxahatchee, Florida 33470

## Basic **Details**

| Property Type:  | Α             |  |
|-----------------|---------------|--|
| Listing Type:   | Single family |  |
| Listing ID:     | RX-10823660   |  |
| Price:          | \$735,000     |  |
| Bedrooms:       | 4             |  |
| Bathrooms:      | 3             |  |
| Square Footage: | 3,505 Sqft    |  |
| Year Built:     | 2022          |  |