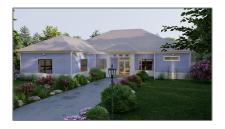

# Single family

3,505 Sqft - 5631 Royal Palm Beach Boulevard, Loxahatchee, Florida 33470

## Basic **Details**

| Property Type:  | Α             |  |
|-----------------|---------------|--|
| Listing Type:   | Single family |  |
| Listing ID:     | RX-10823660   |  |
| Price:          | \$735,000     |  |
| Bedrooms:       | 4             |  |
| Bathrooms:      | 3             |  |
| Square Footage: | 3,505 Sqft    |  |
| Year Built:     | 2022          |  |