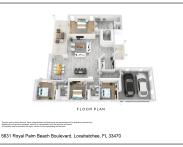

# Single family

3,505 Sqft - 5631 Royal Palm Beach Boulevard, Loxahatchee, Florida 33470

## Basic **Details**

| Property Type:  | Α             |  |
|-----------------|---------------|--|
| Listing Type:   | Single family |  |
| Listing ID:     | RX-10823660   |  |
| Price:          | \$735,000     |  |
| Bedrooms:       | 4             |  |
| Bathrooms:      | 3             |  |
| Square Footage: | 3,505 Sqft    |  |
| Year Built:     | 2022          |  |

## Address Map

| Country:       | US               |  |
|----------------|------------------|--|
| State:         | FL               |  |
| County:        | Palm Beach       |  |
| City:          | Loxahatchee      |  |
| Zipcode:       | 33470            |  |
| Street:        | Royal Palm Beach |  |
| Street Number: | 5631             |  |
| Longitude:     | W81° 46' 21''    |  |
| Latitude:      | N26° 45' 37.8''  |  |