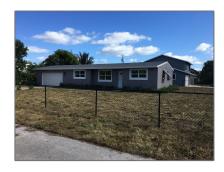

# Duplex

4,482 Sqft - 8760 Lyndall Lane, West Palm Beach, Florida 33403

#### Basic Details

| Property Type:  | В           |
|-----------------|-------------|
| Listing Type:   | Duplex      |
| Listing ID:     | RX-10823667 |
| Price:          | \$785,000   |
| Square Footage: | 4,482 Sqft  |
| Year Built:     | 1964        |