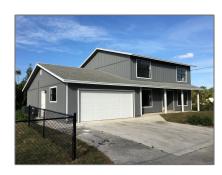

# Duplex

4,482 Sqft - 8760 Lyndall Lane, West Palm Beach, Florida 33403

#### Basic Details

| Property Type:  | В           |
|-----------------|-------------|
| Listing Type:   | Duplex      |
| Listing ID:     | RX-10823667 |
| Price:          | \$785,000   |
| Square Footage: | 4,482 Sqft  |
| Year Built:     | 1964        |