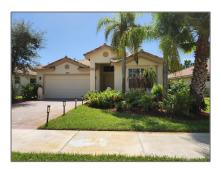

# Single family

2,919 Sqft - 1740 Jamesport Drive, Port Saint Lucie, Florida 34953

#### Basic **Details**

| Property Type:  | Α             |  |
|-----------------|---------------|--|
| Listing Type:   | Single family |  |
| Listing ID:     | RX-10823432   |  |
| Price:          | \$620,000     |  |
| Bedrooms:       | 3             |  |
| Bathrooms:      | 2             |  |
| Square Footage: | 2,919 Sqft    |  |
| Year Built:     | 2006          |  |