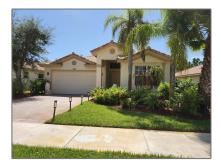

# Single family

2,919 Sqft - 1740 Jamesport Drive, Port Saint Lucie, Florida 34953

#### Basic **Details**

| Property Type:  | Α             |  |
|-----------------|---------------|--|
| Listing Type:   | Single family |  |
| Listing ID:     | RX-10823432   |  |
| Price:          | \$620,000     |  |
| Bedrooms:       | 3             |  |
| Bathrooms:      | 2             |  |
| Square Footage: | 2,919 Sqft    |  |
| Year Built:     | 2006          |  |