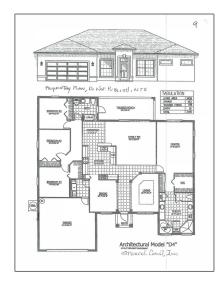

# Single family

3,146 Sqft - 8245 Sand Pine Circle, Port Saint Lucie, Florida 34952

### Basic Details

| Property Type:  | Α             |  |
|-----------------|---------------|--|
| Listing Type:   | Single family |  |
| Listing ID:     | RX-10823149   |  |
| Price:          | \$499,800     |  |
| Bedrooms:       | 4             |  |
| Bathrooms:      | 2             |  |
| Square Footage: | 3,146 Sqft    |  |
| Year Built:     | 2022          |  |