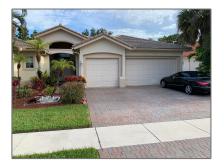

## Single family

4,070 Sqft - 11889 Osprey Point Circle, Wellington, Florida 33449

#### Basic **Details**

| Property Type:  | F             |  |
|-----------------|---------------|--|
| Listing Type:   | Single family |  |
| Listing ID:     | RX-10822896   |  |
| Price:          | \$8,000       |  |
| Bedrooms:       | 5             |  |
| Bathrooms:      | 3             |  |
| Square Footage: | 4,070 Sqft    |  |
| Year Built:     | 2001          |  |