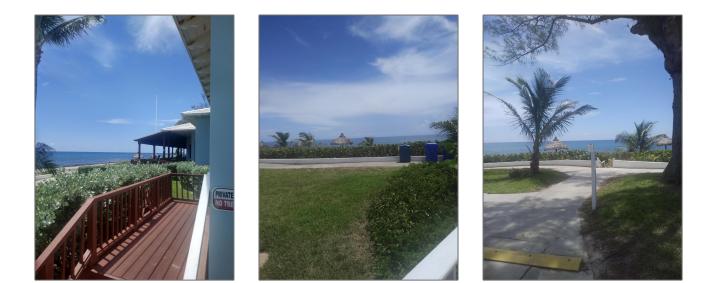

# Single family

1,596 Sqft - 22 Hibiscus Drive H, Briny Breezes, Florida 33435





### **Basic Details**

| Property Type:  | Α                       |  |
|-----------------|-------------------------|--|
| Listing Type:   | Mobile/manufactur<br>ed |  |
| Listing ID:     | RX-10821569             |  |
| Price:          | \$155,000               |  |
| Square Footage: | 1,596 Sqft              |  |
| Year Built:     | 1955                    |  |

#### Features

~

✓ Heating System:

Furnished:



## Address Map

| US                   |                                                              |
|----------------------|--------------------------------------------------------------|
| FL                   |                                                              |
| Palm Beach           |                                                              |
| <b>Briny B