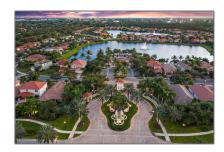

Single family 4,512 Sqft - 12323 Aviles Circle, Palm Beach Gardens, Florida 33418

## Basic Details

| Property Type:  | F             |  |
|-----------------|---------------|--|
| Listing Type:   | Single family |  |
| Listing ID:     | RX-10821204   |  |
| Price:          | \$8,000       |  |
| Bedrooms:       | 5             |  |
| Bathrooms:      | 4             |  |
| Square Footage: | 4,512 Sqft    |  |
| Year Built:     | 2011          |  |

Address Map

| Country:       | US                    |
|----------------|-----------------------|
| State:         | FL                    |
| County:        | Palm Beach            |
| City:          | Palm Beach<br>Gardens |
| Zipcode:       | 33418                 |
| Street:        | Aviles                |
| Street Number: | 12323                 |
| Longitude:     | W81° 53' 27.8''       |
| Latitude:      | N26° 51' 27.1''       |
|                |                       |