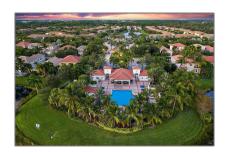

Single family 4,512 Sqft - 12323 Aviles Circle, Palm Beach Gardens, Florida 33418

## Basic Details

| Property Type:  | F             |  |
|-----------------|---------------|--|
| Listing Type:   | Single family |  |
| Listing ID:     | RX-10821204   |  |
| Price:          | \$8,000       |  |
| Bedrooms:       | 5             |  |
| Bathrooms:      | 4             |  |
| Square Footage: | 4,512 Sqft    |  |
| Year Built:     | 2011          |  |

Address Map

| Country:       | US                    |
|----------------|-----------------------|
| State:         | FL                    |
| County:        | Palm Beach            |
| City:          | Palm Beach<br>Gardens |
| Zipcode:       | 33418                 |
| Street:        | Aviles                |
| Street Number: | 12323                 |
| Longitude:     | W81° 53' 27.8''       |
| Latitude:      | N26° 51' 27.1''       |
|                |                       |