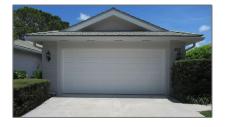

# Townhouse

1,966 Sqft - 233 Brier Circle, Jupiter, Florida 33458

### Basic Details

| Property Type:  | $\mathbf{A}$ |  |
|-----------------|--------------|--|
| Listing Type:   | Townhouse    |  |
| Listing ID:     | RX-10820741  |  |
| Price:          | \$535,000    |  |
| Bedrooms:       | 2            |  |
| Bathrooms:      | 2            |  |
| Square Footage: | 1,966 Sqft   |  |
| Year Built:     | 1993         |  |