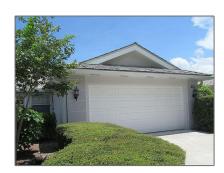

# Townhouse

1,966 Sqft - 233 Brier Circle, Jupiter, Florida 33458

### Basic Details

| Property Type:  | $\mathbf{A}$ |  |
|-----------------|--------------|--|
| Listing Type:   | Townhouse    |  |
| Listing ID:     | RX-10820741  |  |
| Price:          | \$535,000    |  |
| Bedrooms:       | 2            |  |
| Bathrooms:      | 2            |  |
| Square Footage: | 1,966 Sqft   |  |
| Year Built:     | 1993         |  |