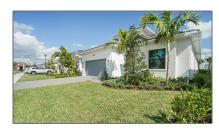

# Single family

2,962 Sqft - 5588 Sanibel Lane, Westlake, Florida 33470

#### Basic Details

| Property Type:  | A             |  |
|-----------------|---------------|--|
| Listing Type:   | Single family |  |
| Listing ID:     | RX-10820601   |  |
| Price:          | \$699,990     |  |
| Bedrooms:       | 3             |  |
| Bathrooms:      | 3             |  |
| Square Footage: | 2,962 Sqft    |  |
| Year Built:     | 2022          |  |