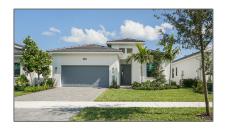

# Single family

2,962 Sqft - 5588 Sanibel Lane, Westlake, Florida 33470

#### Basic Details

| Property Type:  | A             |  |
|-----------------|---------------|--|
| Listing Type:   | Single family |  |
| Listing ID:     | RX-10820601   |  |
| Price:          | \$699,990     |  |
| Bedrooms:       | 3             |  |
| Bathrooms:      | 3             |  |
| Square Footage: | 2,962 Sqft    |  |
| Year Built:     | 2022          |  |