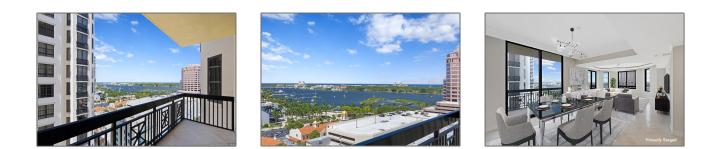

#### Property Type: F Listing Type: Condominium Listing ID: RX-10817869 \$10,000 Price: Bedrooms: 3 Bathrooms: 3 Square Footage: 2,062 Sqft Year Built: 2006

#### Features

| <br>Heating System: | Central                                                                                 |
|---------------------|-----------------------------------------------------------------------------------------|
| <br>Cooling System: | Central                                                                                 |
| <br>View:           | Intracoastal, City                                                                      |
| <br>Parking:        | 2+ spaces, Garage -<br>attached, Assigned,<br>Garage - building, Valet<br>parking avlbl |