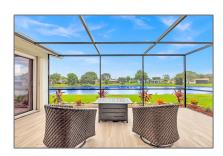

### Features

| √ Heating System: | Central, Electric              |
|-------------------|--------------------------------|
| √ Cooling System: | Central                        |
| √ View:           | Lake, Pond                     |
| √ Parking:        | Garage - attached,<br>Driveway |
| √ Furnished:      | Unfurnished                    |