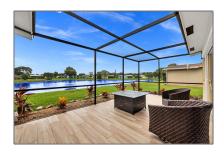

### Features

| √ Heating System: | Central, Electric              |
|-------------------|--------------------------------|
| √ Cooling System: | Central                        |
| √ View:           | Lake, Pond                     |
| √ Parking:        | Garage - attached,<br>Driveway |
| √ Furnished:      | Unfurnished                    |