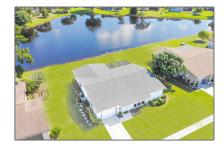

# Single family

1,984 Sqft - 14608 Country Side Lane, Delray Beach, Florida 33484

### Features

| √ Heating System: | Central, Electric              |
|-------------------|--------------------------------|
| √ Cooling System: | Central                        |
| √ View:           | Lake, Pond                     |
| √ Parking:        | Garage - attached,<br>Driveway |
| √ Furnished:      | Unfurnished                    |