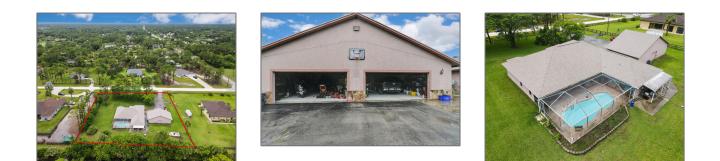

Single family 4,663 Sqft - 14923 97th Road, The Acreage, Florida 33412

### Features

|              | Swimming Pool:  | Inground, Screened                                    |
|--------------|-----------------|-------------------------------------------------------|
|              | Heating System: | Central, Electric                                     |
| $\checkmark$ | Cooling System: | Central, Ceiling fan,<br>Electric                     |
|              | View:           | Pool                                                  |
|              | Parking:        | 2+ spaces, Garage -<br>detached, Garage -<br>building |
|              | Furnished:      | Unfurnished                                           |