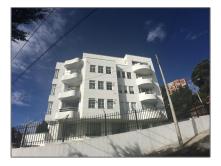

# Condominium

2,840 Sqft - Calle 128 Ka 79 A 128 A 19 Bogota Colomb Circle 201, Out of Country, Out of Country 00000

#### Basic Details

| Property Type:  | Α           |  |
|-----------------|-------------|--|
| Listing Type:   | Condominium |  |
| Listing ID:     | RX-10816288 |  |
| Price:          | \$447,000   |  |
| Bedrooms:       | 4           |  |
| Bathrooms:      | 5.1         |  |
| Half Bathrooms: | 1           |  |
| Square Footage: | 2,840 Sqft  |  |
| Year Built:     | 2001        |  |
|                 |             |  |