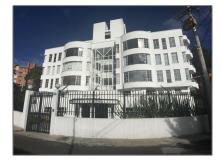

# Condominium

2,840 Sqft - Calle 128 Ka 79 A 128 A 19 Bogota Colomb Circle 201, Out of Country, Out of Country 00000

#### Basic Details

| Property Type:  | Α           |  |
|-----------------|-------------|--|
| Listing Type:   | Condominium |  |
| Listing ID:     | RX-10816288 |  |
| Price:          | \$447,000   |  |
| Bedrooms:       | 4           |  |
| Bathrooms:      | 5.1         |  |
| Half Bathrooms: | 1           |  |
| Square Footage: | 2,840 Sqft  |  |
| Year Built:     | 2001        |  |
|                 |             |  |