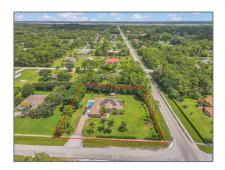

Single family 3,915 Sqft - 12517 Temple Boulevard, The Acreage, Florida 33412

#### Basic Details

| Property Type:  | Α             |  |
|-----------------|---------------|--|
| Listing Type:   | Single family |  |
| Listing ID:     | RX-10815113   |  |
| Price:          | \$999,900     |  |
| Bedrooms:       | 4             |  |
| Bathrooms:      | 3             |  |
| Square Footage: | 3,915 Sqft    |  |
| Year Built:     | 2004          |  |

## Address Map

| Country:       | US              |
|----------------|-----------------|
| State:         | FL              |
| County:        | Palm Beach      |
| City:          | The Acreage     |
| Zipcode:       | 33412           |
| Street:        | Temple          |
| Street Number: | 12517           |
| Longitude:     | W81° 45' 44.9'' |
| Latitude:      | N26° 47' 43.6"  |
|                |                 |