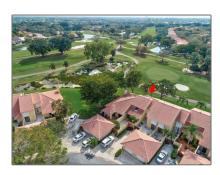

# Townhouse

1,940 Sqft - 265 Old Meadow Way, Palm Beach Gardens, Florida 33418

## Address Map

| Country:       | US                    |  |
|----------------|-----------------------|--|
| State:         | FL                    |  |
| County:        | Palm Beach            |  |
| City:          | Palm Beach<br>Gardens |  |
| Zipcode:       | 33418                 |  |
| Street:        | Old Meadow            |  |
| Street Number: | 265                   |  |
| Longitude:     | W81° 51' 52.9"        |  |
| Latitude:      | N26° 49' 37.9''       |  |
|                |                       |  |