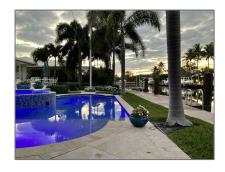

#### Features

| <br>Heating System: | Central                   |
|---------------------|---------------------------|
| <br>Cooling System: | Central                   |
| <br>View:           | Pool, Canal, Intracoastal |
| <br>Parking:        | Circular drive            |