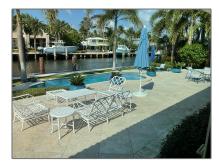

#### Features

| <br>Heating System: | Central                   |
|---------------------|---------------------------|
| <br>Cooling System: | Central                   |
| <br>View:           | Pool, Canal, Intracoastal |
| <br>Parking:        | Circular drive            |