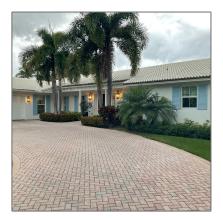

Single family 3,362 Sqft - 1109 Island Drive, Delray Beach, Florida 33483

### Basic **Details**

| Property Type:  | F             |  |
|-----------------|---------------|--|
| Listing Type:   | Single family |  |
| Listing ID:     | RX-10814327   |  |
| Price:          | \$42,000      |  |
| Bedrooms:       | 3             |  |
| Bathrooms:      | 3.1           |  |
| Half Bathrooms: | 1             |  |
| Square Footage: | 3,362 Sqft    |  |
| Year Built:     | 1960          |  |

#### Features

| <br>Heating System: | Central                   |
|---------------------|---------------------------|
| <br>Cooling System: | Central                   |
| <br>View:           | Pool, Canal, Intracoastal |
| <br>Parking:        | Circular drive            |