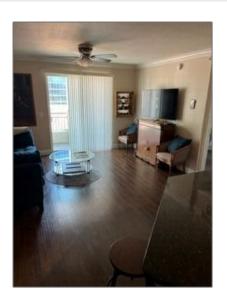

# Condominium

1,632 Sqft - 600 Dixie Highway 531, West Palm Beach, Florida 33401

### Basic Details

| Property Type:  | A           |  |
|-----------------|-------------|--|
| Listing Type:   | Condominium |  |
| Listing ID:     | RX-10813744 |  |
| Price:          | \$699,000   |  |
| Bedrooms:       | 3           |  |
| Bathrooms:      | 2           |  |
| Square Footage: | 1,632 Sqft  |  |
| Year Built:     | 2006        |  |
|                 |             |  |

### Features

| $\sqrt{}$ | Heating System: | Central                                   |
|-----------|-----------------|-------------------------------------------|
| $\sqrt{}$ | Cooling System: | Central                                   |
| $\sqrt{}$ | View:           | City                                      |
| $\sqrt{}$ | Security:       | Doorman, Lobby, Private guard, Tv camera  |
| $\sqrt{}$ | Parking:        | 2+ spaces, Assigned,<br>Garage - building |
| $\sqrt{}$ | Furnished:      | Unfurnished                               |