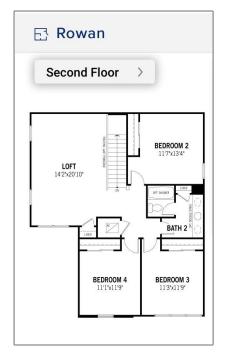

#### Basic Details

| Property Type:  | A             |  |
|-----------------|---------------|--|
| Listing Type:   | Single family |  |
| Listing ID:     | RX-10813654   |  |
| Price:          | \$714,910     |  |
| Bedrooms:       | 4             |  |
| Bathrooms:      | 2.1           |  |
| Half Bathrooms: | 1             |  |
| Square Footage: | 3,272 Sqft    |  |
| Year Built:     | 2022          |  |