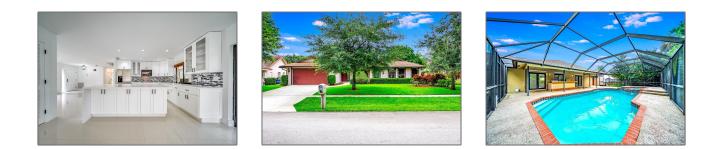

Single family 3,053 Sqft - 14491 Autumn Avenue, Wellington, Florida 33414

### Basic **Details**

| Property Type:  | F             |  |
|-----------------|---------------|--|
| Listing Type:   | Single family |  |
| Listing ID:     | RX-10813424   |  |
| Price:          | \$6,500       |  |
| Bedrooms:       | 4             |  |
| Bathrooms:      | 2             |  |
| Square Footage: | 3,053 Sqft    |  |
| Year Built:     | 1984          |  |

## Features

| <br>Heating System: | Central           |
|---------------------|-------------------|
| <br>Cooling System: | Central           |
| <br>View:           | Pool, Garden      |
| <br>Parking:        | Garage - attached |