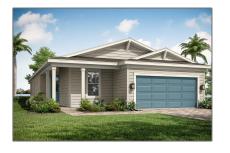

# Single family

1,723 Sqft - 12776 Eleanor Drive, Port Saint Lucie, Florida 34987

#### Basic **Details**

| Property Type:  | Α             |  |
|-----------------|---------------|--|
| Listing Type:   | Single family |  |
| Listing ID:     | RX-10812910   |  |
| Price:          | \$516,350     |  |
| Bedrooms:       | 3             |  |
| Bathrooms:      | 2             |  |
| Square Footage: | 1,723 Sqft    |  |
| Year Built:     | 2022          |  |