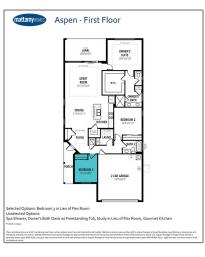

# Single family

1,723 Sqft - 12776 Eleanor Drive, Port Saint Lucie, Florida 34987

#### Basic **Details**

| Property Type:  | Α             |  |
|-----------------|---------------|--|
| Listing Type:   | Single family |  |
| Listing ID:     | RX-10812910   |  |
| Price:          | \$516,350     |  |
| Bedrooms:       | 3             |  |
| Bathrooms:      | 2             |  |
| Square Footage: | 1,723 Sqft    |  |
| Year Built:     | 2022          |  |