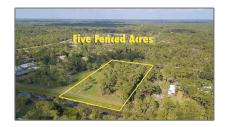

# Single family

- 14415 Peace River Way, Palm Beach Gardens, Florida 33418

## Address Map

| Country:       | US                    |
|----------------|-----------------------|
| State:         | FL                    |
| County:        | Palm Beach            |
| City:          | Palm Beach<br>Gardens |
| Zipcode:       | 33418                 |
| Street:        | Peace River           |
| Street Number: | 14415                 |
| Longitude:     | E0° 0' 0''            |
| Latitude:      | N0° 0' 0''            |