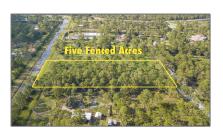

# Single family

- 14415 Peace River Way, Palm Beach Gardens, Florida 33418

## Address Map

| Country:       | US                    |
|----------------|-----------------------|
| State:         | FL                    |
| County:        | Palm Beach            |
| City:          | Palm Beach<br>Gardens |
| Zipcode:       | 33418                 |
| Street:        | Peace River           |
| Street Number: | 14415                 |
| Longitude:     | E0° 0' 0''            |
| Latitude:      | N0° 0' 0''            |