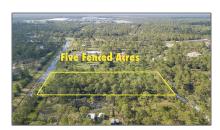

# Single family

- 14415 Peace River Way, Palm Beach Gardens, Florida 33418

## Address Map

| Country:       | US                    |
|----------------|-----------------------|
| State:         | FL                    |
| County:        | Palm Beach            |
| City:          | Palm Beach<br>Gardens |
| Zipcode:       | 33418                 |
| Street:        | Peace River           |
| Street Number: | 14415                 |
| Longitude:     | E0° 0' 0''            |
| Latitude:      | N0° 0' 0''            |