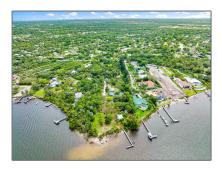

## Single family

- Lt 4 19370 Loxahatchee River Road, Jupiter, Florida 33458

## Address Map

| Property Type: | С             |
|----------------|---------------|
| Listing Type:  | Single family |
| Listing ID:    | RX-10806762   |
| Price:         | \$6,500,000   |
|                |               |

| Country:       | US                |
|----------------|-------------------|
| State:         | FL                |
| County:        | Palm Beach        |
| City:          | Jupiter           |
| Zipcode:       | 33458             |
| Street:        | Loxahatchee River |
| Street Number: | Lt 4 19370        |
| Longitude:     | W81° 52' 37.7''   |
| Latitude:      | N26° 57' 46.4''   |