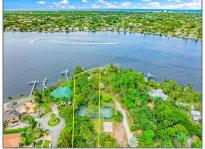

## Single family

- Lt 4 19370 Loxahatchee River Road, Jupiter, Florida 33458

## Address Map

| Property Type: | С             |
|----------------|---------------|
| Listing Type:  | Single family |
| Listing ID:    | RX-10806762   |
| Price:         | \$6,500,000   |
|                |               |

| Country:       | US                |
|----------------|-------------------|
| State:         | FL                |
| County:        | Palm Beach        |
| City:          | Jupiter           |
| Zipcode:       | 33458             |
| Street:        | Loxahatchee River |
| Street Number: | Lt 4 19370        |
| Longitude:     | W81° 52' 37.7''   |
| Latitude:      | N26° 57' 46.4''   |