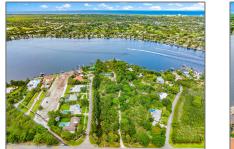

## Single family

- Lt 4 19370 Loxahatchee River Road, Jupiter, Florida 33458

## Address Map

| Property Type: | С             |
|----------------|---------------|
| Listing Type:  | Single family |
| Listing ID:    | RX-10806762   |
| Price:         | \$6,500,000   |
|                |               |

| Country:       | US                |
|----------------|-------------------|
| State:         | FL                |
| County:        | Palm Beach        |
| City:          | Jupiter           |
| Zipcode:       | 33458             |
| Street:        | Loxahatchee River |
| Street Number: | Lt 4 19370        |
| Longitude:     | W81° 52' 37.7''   |
| Latitude:      | N26° 57' 46.4''   |