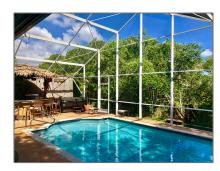

Single family 3,094 Sqft - 148 Jones Creek Drive, Jupiter, Florida 33458

## Features

| √ Heating System: | Central  |
|-------------------|----------|
| √ Cooling System: | Central  |
| √ View:           | Canal    |
| √ Parking:        | Driveway |