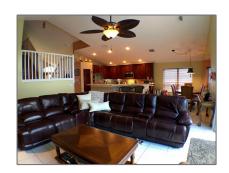

Single family 3,094 Sqft - 148 Jones Creek Drive, Jupiter, Florida 33458

#### Basic Details

| Property Type:  | F             |  |
|-----------------|---------------|--|
| Listing Type:   | Single family |  |
| Listing ID:     | RX-10806500   |  |
| Price:          | \$7,900       |  |
| Bedrooms:       | 4             |  |
| Bathrooms:      | 2.1           |  |
| Half Bathrooms: | 1             |  |
| Square Footage: | 3,094 Sqft    |  |
| Year Built:     | 1998          |  |