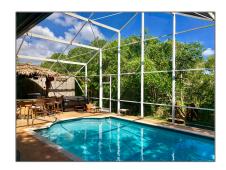

Single family 3,094 Sqft - 148 Jones Creek Drive, Jupiter, Florida 33458

## Features

| √ Heating System: | Central  |
|-------------------|----------|
| √ Cooling System: | Central  |
| √ View:           | Canal    |
| √ Parking:        | Driveway |